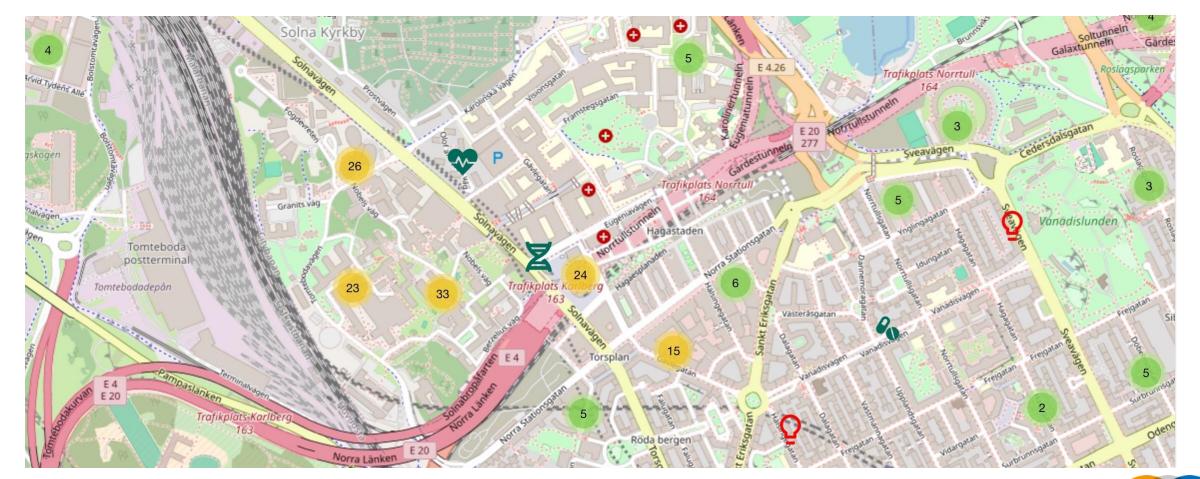

#### **Number of employees**

Refers to companies registered in Hagastaden, 2023.

Diagnostics (52) Labtech (14)Others (329) Medtech (958) Pharma (849) STOCKHOLM SCIENCE CITY FOUNDATION

\* Excluding SOBI. AstraZeneca has been manually added with 250 employees in Hagastaden.

#### Revenue

Source: STUNS Insight Machine, regional analysis by Stockholm Science City. Refers to companies registered in Hagastaden, 2023

INSIGH

\* Excluding SOBI and Astra Zeneca

|                          |                              | AT PA                               |                                         |                                                          |                                                       |                                               |                                     |                          |                                    |                                             |                                              |                             |                           |                                 |
|--------------------------|------------------------------|-------------------------------------|-----------------------------------------|----------------------------------------------------------|-------------------------------------------------------|-----------------------------------------------|-------------------------------------|--------------------------|------------------------------------|---------------------------------------------|----------------------------------------------|-----------------------------|---------------------------|---------------------------------|
| ААХ<br>В∶отесн           | ABC<br>LABS                  | ABILIA                              | ۱) AcesoCare                            | Adlego                                                   | affillooy                                             |                                               | Akinion                             |                          | abbvie                             | ALEXION                                     | AmbioGen                                     | amoena                      |                           | <b>AnaCardio</b>                |
| ∧PL∃X∷                   | apohem                       | 👉 Arkus Al                          | ASARINA<br>PHARMA                       | AstraZeneca                                              | TATLAS                                                | atrogi                                        | Attgeno                             | BASIC GENOMICS           | BAYER<br>ER                        | 🧾 BeiGene                                   | BGP<br>Products. LLE                         | Bio Vitos Pharma 🄞          | Biocrine                  | Bio <b>Lamina <sup>**</sup></b> |
|                          | BIOPROMIC                    | BioRED<br>Romodocal Water Redefined | Bioseeker<br>Group AB                   | Discourgen                                               | Biotarget<br>Engagement<br>Intere <i>s</i> t Group AB | BEDEFISH                                      | BRAVE                               | Carme AB                 | cell<br>colabs                     | OO<br>• Celltrion                           | Cfe Innovation<br>and Consulting<br>AB       | Cmm<br>Innovation AB        | <b>Colly</b> FLOWTECH     | <b>⊖</b> Chiesi                 |
| COUNTAGEN                | Cremed AB                    | Curara AB                           | Ò                                       | CytaCoat                                                 | Cytel                                                 | Cubase Bio<br>AB                              | 👌 cytiva                            | Dilafor                  | <b>Doctrin</b>                     | Ebba<br>Biotech                             | <b>Ö</b> Elekta                              | Е∟∦рта                      | EMPE DIAGNOSTICS          | empros pharma                   |
| emune                    | EnginZyme                    | EPIGEN                              | eppendorf                               | et <b>vax</b>                                            | exicure                                               | Farmett<br>Läkemedel<br>Aktiebolag            | FenoMark                            | Flexpenser               | PORSENINGSINSTITUTET<br>HÖRSELBRON | GRIFOLS                                     | HALEON                                       | VIRODERM                    | Health Amplify<br>AB      |                                 |
| Helleday                 | HepaPredict 🚩                | <i>i hrf.</i> hörteknik             | Hydro Diagnostics                       | 🔇 iCoat Medical                                          |                                                       |                                               | <b>35</b><br>life science-companies |                          |                                    | ImCred<br>PATENT<br>Strategic IP Protection |                                              | IMMUNSCAPE                  | O Inify Laboratories      | IONLACE                         |
| TTB-MED                  | JoinCells                    | 🔂 kancera                           | KEBO LABRUM                             | KEBRIS AB                                                |                                                       |                                               |                                     |                          |                                    | KEY2BRAIN<br>Franksond Balan Access         | Komikapp <sup>.</sup>                        | Research Gode Lpids         | LDS<br>Consulting AB      | LivMed<br>Stockholm AB          |
| Mathias<br>Cardner AB    | MATRIX MUSCLE SUPPORT        | e medhouse                          | medical robotics                        | Medne <i>s</i> sity AB                                   |                                                       |                                               |                                     |                          |                                    | Medigelium<br>AB                            | Mental Health<br>In Mind<br>International AB | S MSD                       | Microbalance<br>Sweden AB | MIM<br>NEURO                    |
| M ODUS<br>THERAPEUTICS   | Moleculeni                   | MSH<br>Innovations AB               | neobiomics                              | NEOGAP                                                   | NeoProteomics                                         | Nordic Range<br>AB                            | OLYMPUS                             | Olive &<br>Crown AB      | one-carbon 🕻                       | -                                           | Ortopedic care<br>Scandinavia AB             | Otsuka                      | <b>ONCIA</b>              |                                 |
|                          | <b>P</b> fizer               | PhPlate AB                          | PIXELGEN                                | Precision Medicine<br>Health Performance<br>Longevity AB | QU                                                    | RECORDATI                                     | RaySearch<br>Laboratories           | Regenmed<br>Solutions AB | SallyQ                             |                                             | Sangair                                      | S SCANDINAVIAN<br>BIOPHARMA | Selenozyme                | semcon                          |
| Semair<br>Diagnostics AB | Sempore                      | SEQCURE                             | SEQURNA<br>Securing RNA for Sequencing  | ⊗ SHORTCUT                                               |                                                       | 🖨 SIRONÁ                                      | Simplexia                           | SmartCella               | SONESTA                            | Stratipath                                  | S V F                                        | SW Hydro<br>Invest AB       |                           | STROMABIO                       |
| SYMCEL。                  | Takeda                       |                                     | •TECAN.                                 | tss <sup>0</sup>                                         |                                                       | Translational<br>Medicine<br>International AB | Treström<br>Consultancy AB          |                          | Ullmed AB                          | Umecrine                                    | 🕸 Vacara                                     | vesicode                    | VOLUMEER                  | Wahtsui<br>Biotech AB           |
| Waters™                  | We connect<br>care Sweden AB | werlabs                             | Women's Heart<br>Health<br>Stockholm AB | BIOPHARMA                                                | Xolve AB                                              |                                               | 🔀 xspray                            | Zelibra AB               |                                    |                                             |                                              |                             |                           |                                 |