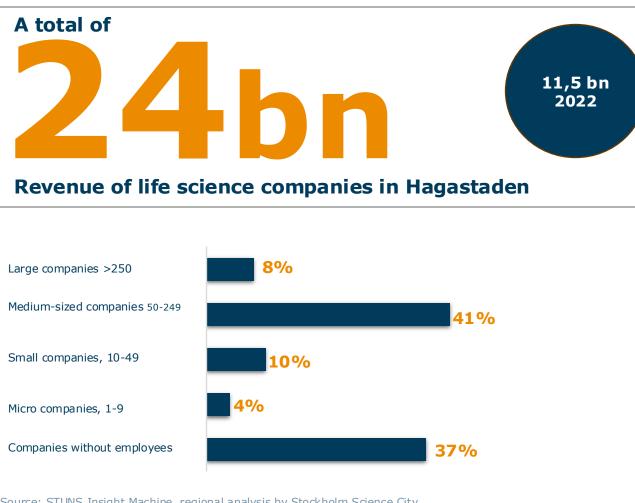

#### **Number of employees**

Refers to companies registered in Hagastaden, 2023.

Diagnostics (52) Labtech (14)Others (329) Medtech (958) Pharma (849) STOCKHOLM SCIENCE CITY FOUNDATION

\* Excluding SOBI. AstraZeneca has been manually added with 250 employees in Hagastaden.