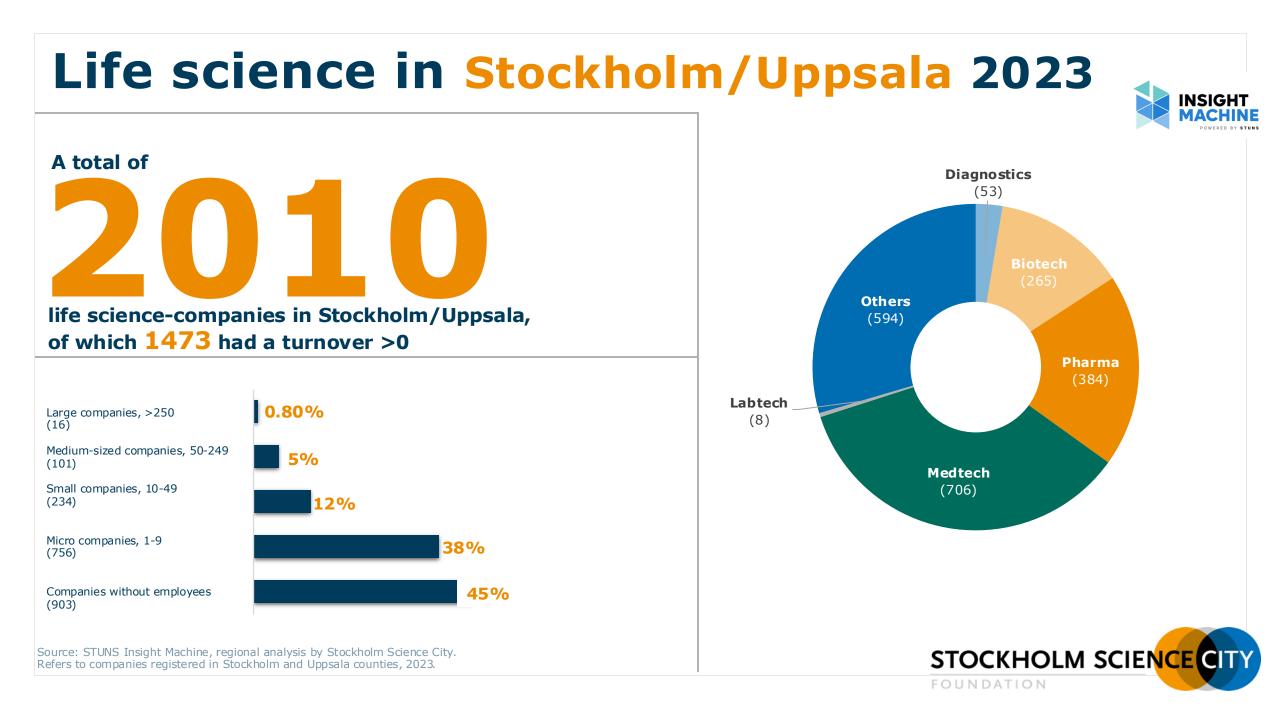

#### **Number of employees**

Refers to companies registered in Hagastaden, 2023.

Diagnostics (52) Labtech (14)Others (329) Medtech (958) Pharma (849) STOCKHOLM SCIENCE CITY FOUNDATION

\* Excluding SOBI. AstraZeneca has been manually added with 250 employees in Hagastaden.

Note! The image shows 174 logos and company names. There are a total of 185 companies in Hagastaden. In some cases, multiple limited companies share the same logo, which explains the difference in numbers. The image includes both life science companies registered in Hagastaden and companies that have offices in the area, even if their headquarters are located elsewhere.