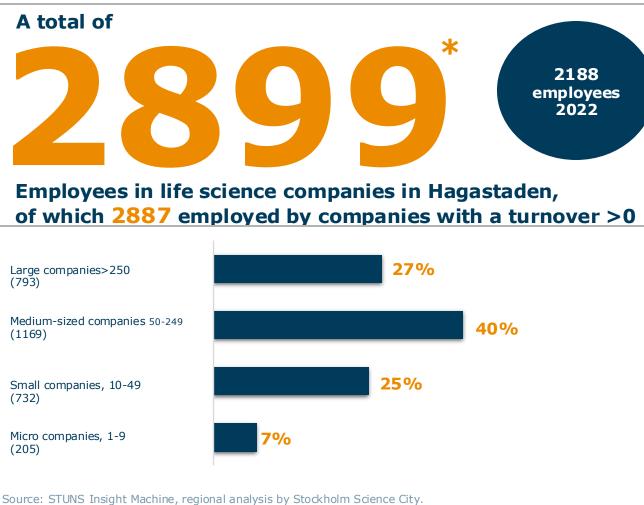

#### **Number of employees**

Refers to companies registered in Hagastaden, 2023.

Diagnostics (52) Labtech (14)Others (329) Medtech (958) Pharma (849) STOCKHOLM SCIENCE CITY FOUNDATION

\* Excluding SOBI. AstraZeneca has been manually added with 250 employees in Hagastaden.