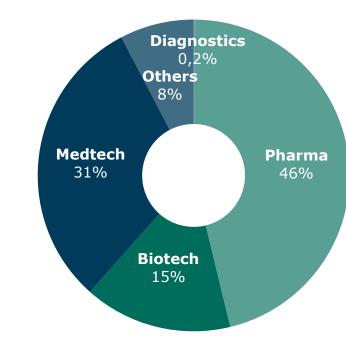

## Life science industry in Sweden

*Source: Vinnova Statistik över svenska life science-företag, Appendix 5. Uppdaterad statistik inom N2021/02243, October 2023 / STUNS Insight Machine. Refers to 2021.* 

STOCKHOLM SCIENCE CITY

\*A majority of the companies are reported to be active in medical technology, but the overlap of segments is significant, meaning that the sum of the reported numbers is greater than 4000. The segmentation shown here was reported by Vinnova and is based on an automated algorithm.