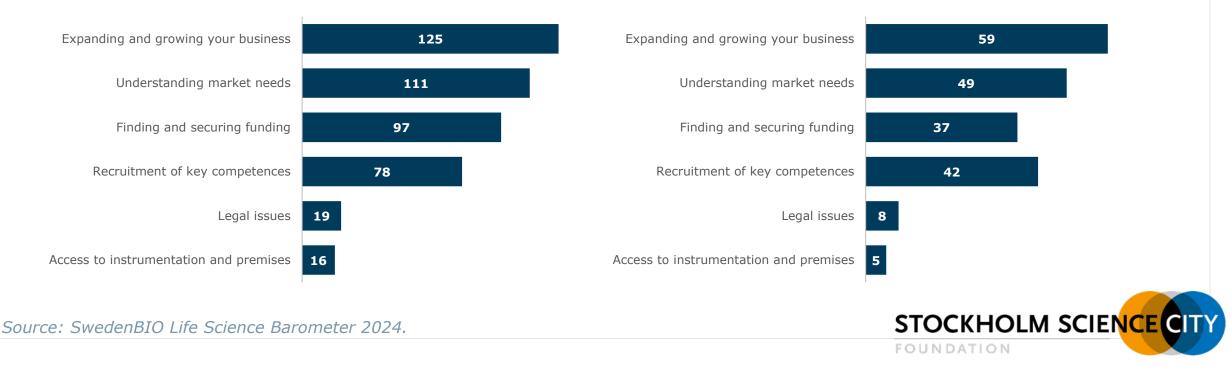

### Life science-industrin Short term outlook

**Question**: To what extent are each of the following a priority för your business at this time (2023/2024)? The table shows the number of companies that responded "very much in focus" or "critical area of focus"