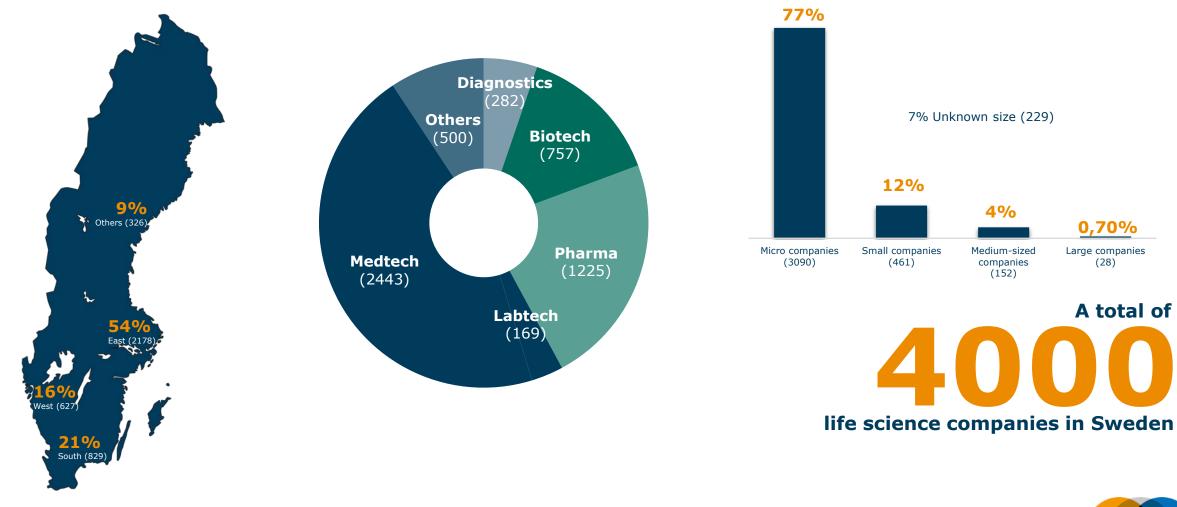

## The life science industry in Stockholm

FOUNDATION

\*One-person companies are companies without employees. These can include newly established firms that have yet to hire staff, or businesses where the owner invoices clients instead of drawing a salary. This category also covers companies that have not reported any employees.