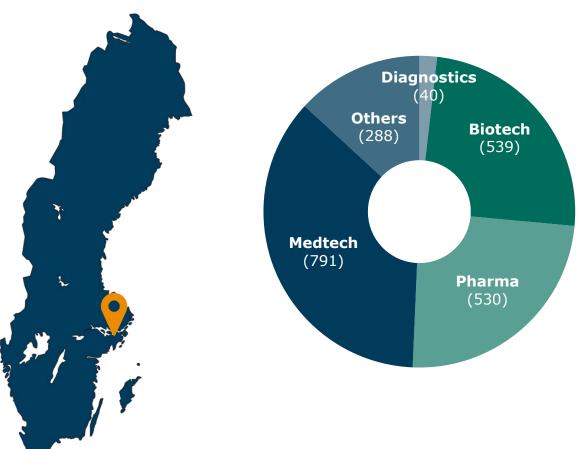

### **Number of employees**

**Employees in life science companies in Hagastaden** 

*Source: STUNS Insight Machine,* regional processing by Stockholm Science City. *Refer to companies in Stockholm County, 2022.* 

## The life science industry in Hagastaden

**Company size** 

Employees

*Source: STUNS Insight Machine,* regional processing by Stockholm Science City. *Refer to companies in Stockholm County, 2022.* 

\*One-person companies are companies without employees. These can include newly established firms that have yet to hire staff, or businesses where the owner invoices clients instead of drawing a salary. This category also covers companies that have not reported any employees.