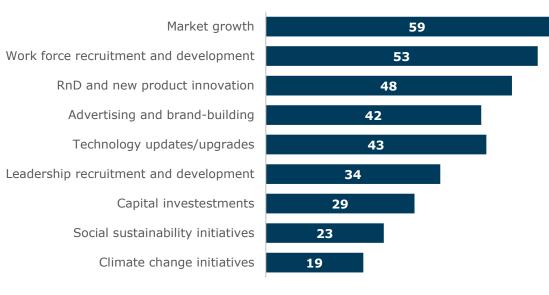

# Life Science Barometer 2024

# Answers from 200 business leaders, of which 89 in Stockholm

### Life science-industrin Short term outlook

**Question**: To what extent are each of the following a priority för your business at this time (2023/2024)? The table shows the number of companies that responded "very much in focus" or "critical area of focus"