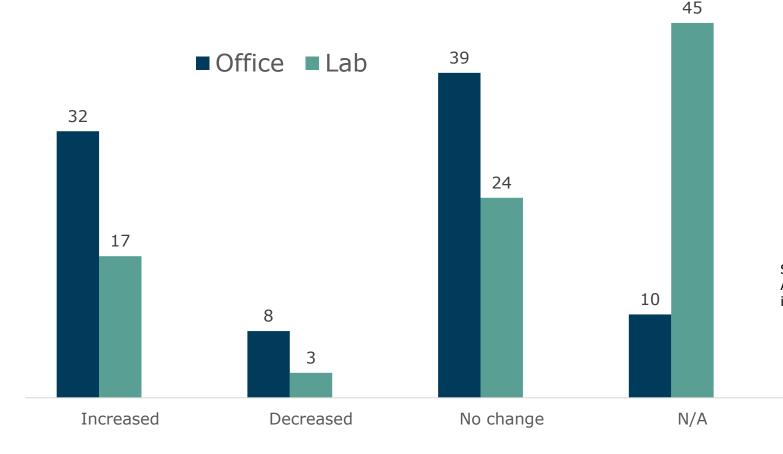

## Life science industry in Stockholm

### **Expected need for labs and offices**

Shows number of companies. A total of 89 companies responded in the Stockholm region.

Source: SwedenBIO Life Science Barometer 2024.