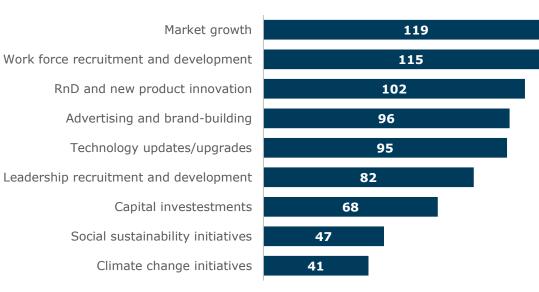

we, together with other actors, compile companies active in life science in the

Stockholm/Uppsala region. Read more



# Life Science Barometer 2024

# Answers from 200 business leaders, of which 89 in Stockholm















### Life science-industrin Short term outlook

**Question**: To what extent are each of the following a priority för your business at this time (2023/2024)? The table shows the number of companies that responded "very much in focus" or "critical area of focus"

**STOCKHOLM** 



SWEDEN

## Life science industry in Stockholm

### **Expected need for labs and offices**



Shows number of companies. A total of 89 companies responded in the Stockholm region.



Source: SwedenBIO Life Science Barometer 2024.

# Life science industry

### Long term outlook

**SWEDEN** 









# **Thanks!**

### **Questions?** info@ssci.se

Disclaimer: The regional data on page 3-6 in this presentation is sourced from Insight Machine, a database powered by STUNS. More details about sources, data compilation, and additional insights into the life science scene in Sweden can be explored there. Please be aware that this presentation specifically targets companies with registered offices in Stockholm County and Hagastaden. This compilation is crafted to the best of our ability, and any identified discrepancies are welcomed to be reported to us at info@ssci.se.