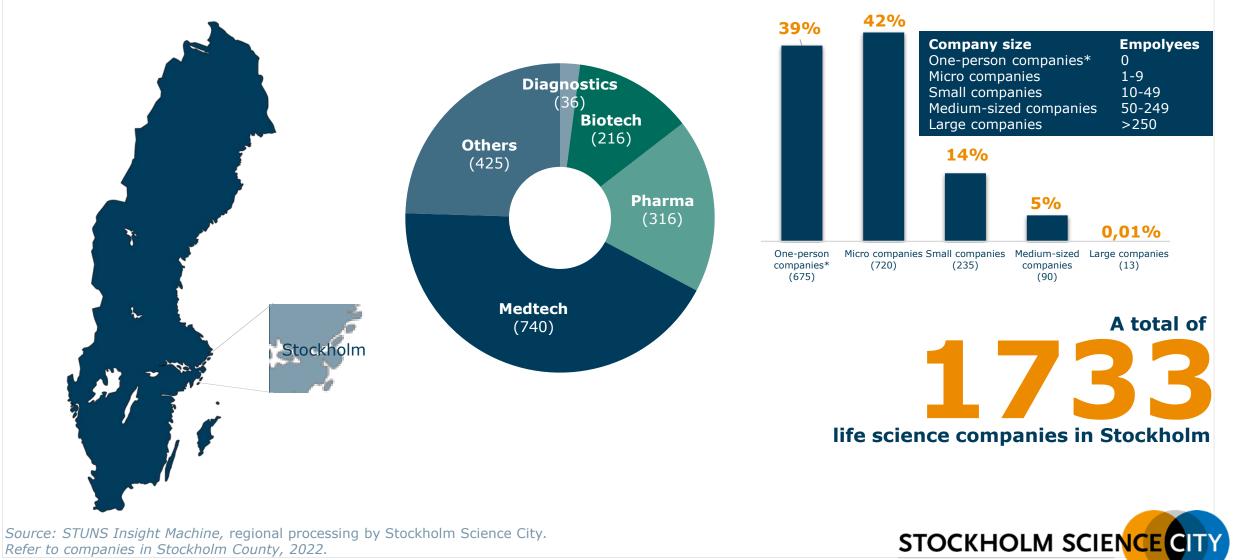

## Life science in Hagastaden

Uppdated: 2024-09-06

**Questions? info@ssci.se** 



## Life science industry in Sweden



*Source: Vinnova Statistik över svenska life science-företag, Appendix 5. Uppdaterad statistik inom N2021/02243, October 2023 / STUNS Insight Machine. Refers to 2021.* 

STOCKHOLM SCIENCE CITY

\*A majority of the companies are reported to be active in medical technology, but the overlap of segments is significant, meaning that the sum of the reported numbers is greater than 4000. The segmentation shown here was reported by Vinnova and is based on an automated algorithm.

## The life science industry in Stockholm



FOUNDATION

\*One-person companies are companies without employees. These can include newly established firms that have yet to hire staff, or businesses where the owner invoices clients instead of drawing a salary. This category also covers companies that have not reported any employees.

## The life science industry in Hagastaden





**Company size** 

Employees



*Source: STUNS Insight Machine,* regional processing by Stockholm Science City. *Refer to companies in Stockholm County, 2022.* 

\*One-person companies are companies without employees. These can include newly established firms that have yet to hire staff, or businesses where the owner invoices clients instead of drawing a salary. This category also covers companies that have not reported any employees.

# Life science indus