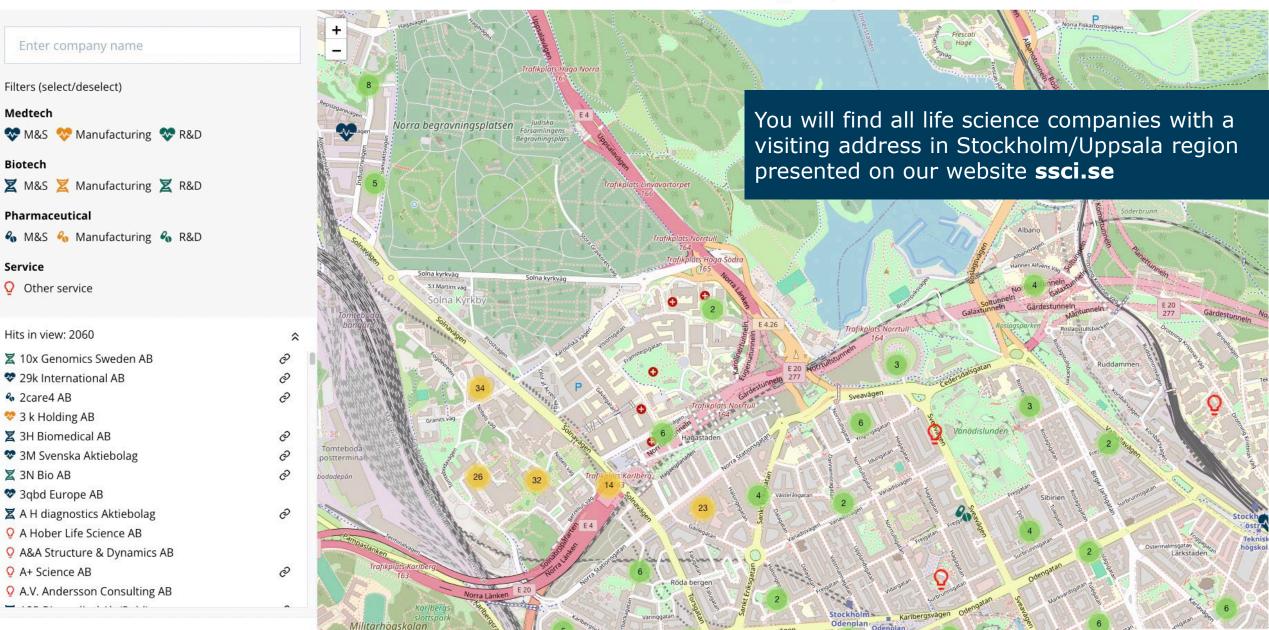

#### Life science map for the Stockholm/Uppsala region

Stockholm Science City is responsible for a searchable overview map where we, together with other actors, compile companies active in life science in the

Stockholm/Uppsala region. Read more