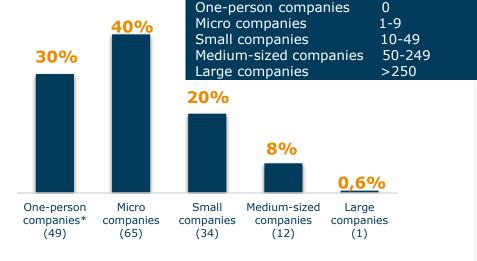

## The life science industry in Stockholm

FOUNDATION

\*One-person companies are companies without employees. These can include newly established firms that have yet to hire staff, or businesses where the owner invoices clients instead of drawing a salary. This category also covers companies that have not reported any employees.

## The life science industry in Hagastaden

**Company size** 

Employees

*Source: STUNS Insight Machine,* regional processing by Stockholm Science City. *Refer to companies in Stockholm County, 2022.* 

\*One-person companies are companies without employees. These can include newly established firms that have yet to hire staff, or businesses where the owner invoices clients instead of drawing a salary. This category also covers companies that have not reported any employees.